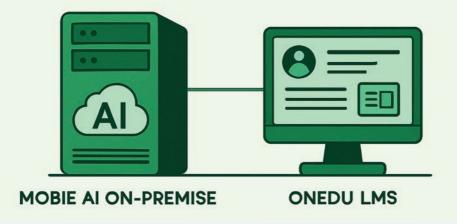

## Why On-Premise AI?

AI tools online raise privacy concerns and often require user accounts, age verification, and complex data agreements. With Mobie's local solution, all data stays within your institution — nothing is transferred online.

AI models are trained using your own material, making them highly relevant and secure. And, you retain full control over what is stored, shared, or deleted.

Mobie's on-premise AI is suitable from compact microcomputers for classroom use to powerful school-wide servers supporting multiple users. We also provide secure WLAN environments that allow AI to be safely accessed on phones, tablets, and computers — even in demanding contexts like the Finnish matriculation examination.